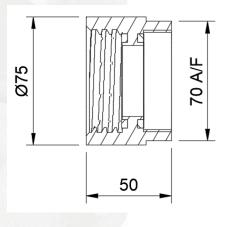

# DIMENSIONAL

| NPS (DN) | Part #   | A (mm) | B<br>(mm) | C<br>(mm) | Weight<br>(kg) | Pressure<br>Rating<br>(bar) |
|----------|----------|--------|-----------|-----------|----------------|-----------------------------|
| 50       | IBC200SS | 75     | 50        | 70        | 0.79           | 20                          |